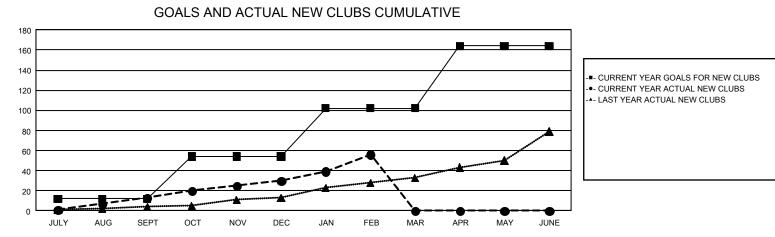

## GMT MONTHLY MEMBERSHIP PROGRESS REPORT

GAT Constitutional Area 4

Results as of: 2/29/2024

REPORT DOES NOT INCLUDE CLUBS IN UNDISTRICTED AREAS.

| Clubs                 |               |           |               | Members<br>RESULTS FOR 2023-2024 |                           |                         |                                                    |
|-----------------------|---------------|-----------|---------------|----------------------------------|---------------------------|-------------------------|----------------------------------------------------|
| RESULTS FOR 2023-2024 |               |           |               |                                  |                           |                         |                                                    |
| QUARTER               | NEW CLUB GOAL | NEW CLUBS | DROPPED CLUBS | QUARTER                          | MEMBER GROWTH<br>NET GOAL | MEMBER GROWTH<br>ACTUAL | DROPPED<br>MEMBERS ACTUAL<br>(including transfers) |
| JULY/AUG/SEPT         | 12            | 13        | 56            | JULY/AUG/SEPT                    | 1,904                     | 3,462                   | 3,882                                              |
| OCT/NOV/DEC           | 42            | 17        | 44            | OCT/NOV/DEC                      | 2,360                     | 4,279                   | 5,372                                              |
| JAN/FEB/MAR           | 48            | 26        | 25            | JAN/FEB/MAR                      | 2,330                     | 3,942                   | 2,408                                              |
| APR/MAY/JUNE          | 62            | 0         | 0             | APR/MAY/JUNE                     | 2,988                     | 0                       | 0                                                  |