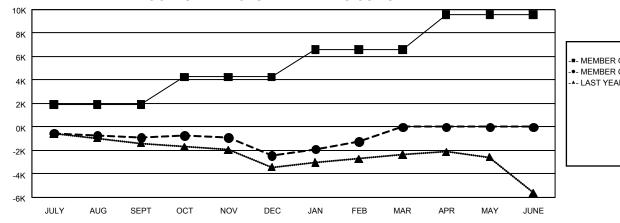

## GMT MONTHLY MEMBERSHIP PROGRESS REPORT

GAT Constitutional Area 4

Results as of: 2/29/2024

REPORT DOES NOT INCLUDE CLUBS IN UNDISTRICTED AREAS.

| Clubs                 |               |           |               | Members<br>RESULTS FOR 2023-2024 |                           |                         |                                                    |
|-----------------------|---------------|-----------|---------------|----------------------------------|---------------------------|-------------------------|----------------------------------------------------|
| RESULTS FOR 2023-2024 |               |           |               |                                  |                           |                         |                                                    |
| QUARTER               | NEW CLUB GOAL | NEW CLUBS | DROPPED CLUBS | QUARTER                          | MEMBER GROWTH<br>NET GOAL | MEMBER GROWTH<br>ACTUAL | DROPPED<br>MEMBERS ACTUAL<br>(including transfers) |
| JULY/AUG/SEPT         | 12            | 13        | 56            | JULY/AUG/SEPT                    | 1,904                     | 3,462                   | 3,882                                              |
| OCT/NOV/DEC           | 42            | 17        | 44            | OCT/NOV/DEC                      | 2,360                     | 4,279                   | 5,372                                              |
| JAN/FEB/MAR           | 48            | 26        | 25            | JAN/FEB/MAR                      | 2,330                     | 3,942                   | 2,408                                              |
| APR/MAY/JUNE          | 62            | 0         | 0             | APR/MAY/JUNE                     | 2,988                     | 0                       | 0                                                  |

| MEMBER GRC | WTH NET | GOAL |  |
|------------|---------|------|--|

--- MEMBER GROWTH ACTUAL

- LAST YEAR MEMBERSHIP ACTUAL

| DROPPED CLUBS: 125 |        | 4,192 CLUBS OF 8,910 ADDED 1 OR<br>MORE NEW MEMBERS | GENDER DISTRIBUTION<br>MALE 164,723 (74.37%) |                 |        |
|--------------------|--------|-----------------------------------------------------|----------------------------------------------|-----------------|--------|
| DROPPED MEMBERS    |        |                                                     | FEMALE                                       | 56,737 (25.62%) |        |
| DECEASED           | 1,575  | CLICK HERE FOR CUMULATIVE                           | TOTAL FAMILY UNIT MEMBERS 1                  |                 | 11,241 |
| CLUB CANCELLED 529 |        | MEMBERSHIP DATA                                     |                                              |                 |        |
| OTHER              | 9,555  |                                                     | FAMILY MEMBERS PAYING HALF                   |                 | 5,788  |
| TOTAL              | 11,659 |                                                     | 0020                                         |                 |        |